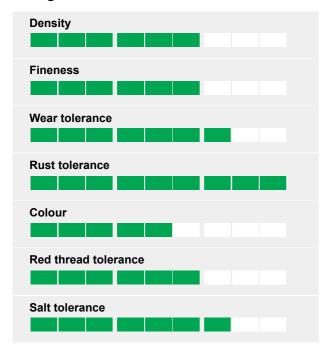

## **Ratings**

### **Fast recovery**

The good wear tolerance is largely due to a fast recovery after severe damage - very important feature for sport use.

#### Wear resistant summer and winter

Due to high wear resistance both summer and winter Bellini 1 is ranked as one of the best sport type varieties in France

#### Very resistant to rusts

Excellent resistance to rusts, a criteria of utmost importance where the grass is allowed to grow for longer periods or with high cutting heights (semi-rough)

#### Description

Bellini 1 is bright-medium coloured with high density and fine leaves.